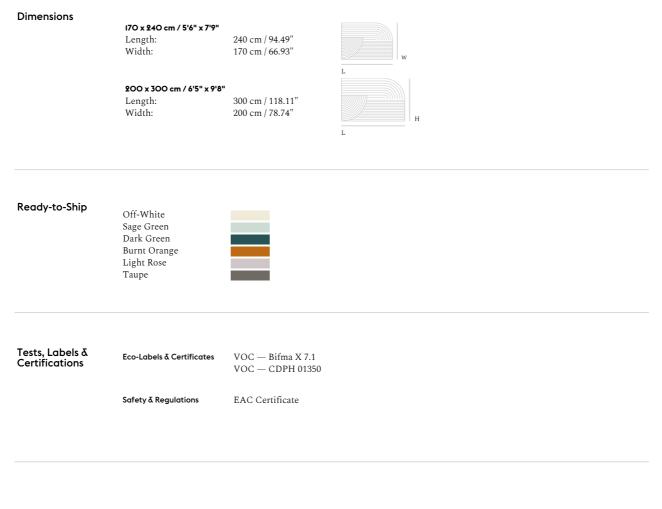

— Studiopepe

| Designed by           | Studionona                                                                                                                                                                                                                                                                                                                                                                                                                                                                                                                                     |
|-----------------------|------------------------------------------------------------------------------------------------------------------------------------------------------------------------------------------------------------------------------------------------------------------------------------------------------------------------------------------------------------------------------------------------------------------------------------------------------------------------------------------------------------------------------------------------|
| Designed by           | Studiopepe                                                                                                                                                                                                                                                                                                                                                                                                                                                                                                                                     |
| About the Designer    | Studiopepe is an Italian multidisciplinary design studio based in Milan, founded by Arianna Lelli<br>Mami and Chiara Di Pinot. The duo is known for their distinct way of working with composition<br>and graphic form, as their unexpected concepts and stories vividly take physical form.<br>Internationally acclaimed, their practice encompasses anything from architecture, product design<br>and exhibitions to creative direction, installation and styling.                                                                           |
| Environment           | Indoor                                                                                                                                                                                                                                                                                                                                                                                                                                                                                                                                         |
| Country of Production | India                                                                                                                                                                                                                                                                                                                                                                                                                                                                                                                                          |
| Preassembled          | Yes                                                                                                                                                                                                                                                                                                                                                                                                                                                                                                                                            |
| Description           | Relevo is a soft rug with a distinctly sculptural quality. Its striking graphic pattern is produced by trimming the tufted wool in different levels, thereby creating an eye-catching shadowplay that gives a sense of being two-tone rather than monochrome. The rug's single rounded corner gives it a unique character, a dynamic expression in any setting.                                                                                                                                                                                |
| Material              | Made from 100% New Zealand wool, hand-tufted in India. The backing is made of 100% cotton and pasted with synthetic latex, ensuring the rug lays smoothly on the floor. Shedding is a natural occurrence that will decrease over time. Please note that the color of the Relevo Rug may vary depending on the wool's natural base color. Please note that all sizes of the Relevo Rug have a sizing tolerance of +/- 2%, meaning that the rug's dimensions can differ by a maximum of 2%. Relevo does not require a rug pad due to its weight. |
| Cleaning δ Care       | For the best care of your Relevo Rug, we recommend regular gentle vacuum cleaning (a vacuum cleaner without a brush head is ideal, as it won't disturb the fibers). Excess material, a natural occurrence, will decrease over time and can be removed with gentle vacuum cleaning. For stains or spots, professional dry cleaning is recommended. Please avoid cleaning with water, as this can damage the product.                                                                                                                            |