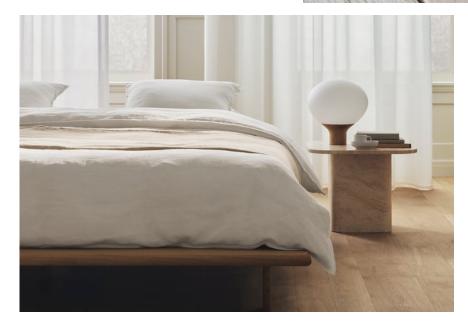

# Haven series

Designed by Steffensen & Würtz, Denmark

Haven is a range of bed frames, headboards and mirrors. The minimalist bed frame is made of solid oak, as well as a soft, inviting headboard that matches the frame. Crafted from wood, the bed frame is designed with a wide surrounding frame, adding both an uncluttered appearance and extra functionality, with the surface being ideal for parking your morning coffee or book. The designers behind, Steffensen & Würtz, have created Haven bed frames and headboards from a minimalist perspective, combined with handcrafted details and a love and respect for natural, solid and durable materials. All combined to help make Haven a tranquil sanctuary.