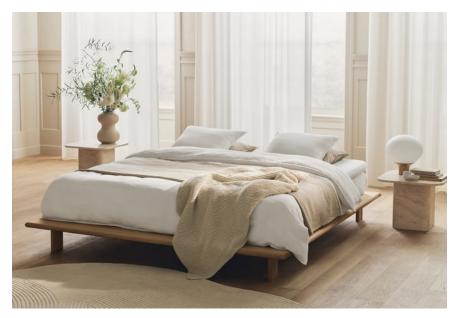

# Haven series

Designed by Steffensen & Würtz, Denmark

Haven is a range of bed frames, headboards and mirrors. The minimalist bed frame is made of solid oak, as well as a soft, inviting headboard that matches the frame. Crafted from wood, the bed frame is designed with a wide surrounding frame, adding both an uncluttered appearance and extra functionality, with the surface being ideal for parking your morning coffee or book. The designers behind, Steffensen & Würtz, have created Haven bed frames and headboards from a minimalist perspective, combined with handcrafted details and a love and respect for natural, solid and durable materials. All combined to help make Haven a tranquil sanctuary.