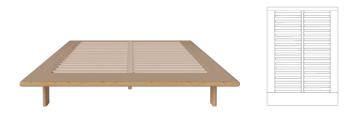

# Haven series

Designed by Steffensen & Würtz, Denmark

Haven is a range of bed frames, headboards and mirrors. The minimalist bed frame is made of solid oak, as well as a soft, inviting headboard that matches the frame. Crafted from wood, the bed frame is designed with a wide surrounding frame, adding both an uncluttered appearance and extra functionality, with the surface being ideal for parking your morning coffee or book. The designers behind, Steffensen & Würtz, have created Haven bed frames and headboards from a minimalist perspective, combined with handcrafted details and a love and respect for natural, solid and durable materials. All combined to help make Haven a tranquil sanctuary.

# Haven bedframe, 166 cm

## Specifications

| Country of origin                    | Assembly                                                       | Width                                                                                                                               | Depth                                                                                      | Height | Max weight         |
|--------------------------------------|----------------------------------------------------------------|-------------------------------------------------------------------------------------------------------------------------------------|--------------------------------------------------------------------------------------------|--------|--------------------|
| Bosnia and<br>Herzegovina            | Delivered unassembled See assembly instructions on the website | 166 cm                                                                                                                              | 230 cm                                                                                     | 23 cm  | capacity<br>220 kg |
| Producer                             | Recommended Mattress                                           | Wood due diligence                                                                                                                  | The parcel's measurements                                                                  |        |                    |
| Aage Østergaard<br>Møbelindustri A/S | 140 cm, 200 cm                                                 | Frame, Solid, Oak, Quercus robur, Bosnia and Herzegovina /<br>Lamell base, Solid, Beech, Fagus sylvetica, Bosnia and<br>Herzegovina | The parcel's measurements<br>1: 0.10 m3, 46.0 kg<br>(D 197.0 cm, W 51.0 cm, H<br>10.0 cm)) |        |                    |
|                                      |                                                                |                                                                                                                                     | The parcel's measurements<br>2: 0.02 m3, 13.0 kg<br>(D 66.0 cm, W 20.5 cm, H<br>16.0 cm))  |        |                    |