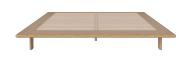

# Haven bedframe, 166 cm

## Specifications

| Country of origin                    | Assembly                                                       | Width                                                                                                                               | Depth                                                                                      | Height | Max weight         |
|--------------------------------------|----------------------------------------------------------------|-------------------------------------------------------------------------------------------------------------------------------------|--------------------------------------------------------------------------------------------|--------|--------------------|
| Bosnia and<br>Herzegovina            | Delivered unassembled See assembly instructions on the website | 166 cm                                                                                                                              | 230 cm                                                                                     | 23 cm  | capacity<br>220 kg |
| Producer                             | Recommended Mattress                                           | Wood due diligence                                                                                                                  | The parcel's measurements                                                                  |        |                    |
| Aage Østergaard<br>Møbelindustri A/S | 140 cm, 200 cm                                                 | Frame, Solid, Oak, Quercus robur, Bosnia and Herzegovina /<br>Lamell base, Solid, Beech, Fagus sylvetica, Bosnia and<br>Herzegovina | The parcel's measurements<br>1: 0.10 m3, 46.0 kg<br>(D 197.0 cm, W 51.0 cm, H<br>10.0 cm)) |        |                    |
|                                      |                                                                |                                                                                                                                     | The parcel's measurements<br>2: 0.02 m3, 13.0 kg<br>(D 66.0 cm, W 20.5 cm, H<br>16.0 cm))  |        |                    |