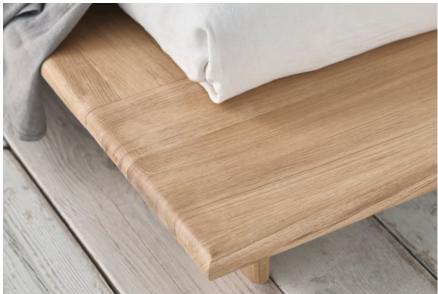

# Haven series

Designed by Steffensen & Würtz, Denmark

Haven is a range of bed frames, headboards and mirrors. The minimalist bed frame is made of solid oak, as well as a soft, inviting headboard that matches the frame. Crafted from wood, the bed frame is designed with a wide surrounding frame, adding both an uncluttered appearance and extra functionality, with the surface being ideal for parking your morning coffee or book. The designers behind, Steffensen & Würtz, have created Haven bed frames and headboards from a minimalist perspective, combined with handcrafted details and a love and respect for natural, solid and durable materials. All combined to help make Haven a tranquil sanctuary.