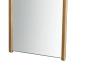

24-955-01 Haven Mirror 47 x 39 x 4 cm

Depth Weight 4 cm 3 ka

Width Producer

39 cm Aage Østergaard Møbelindustri A/S

Height Wood due diligence

47 cm Frame, Solid, Oak, Quercus robur, Bosnia and Herzegovina

#### The parcel's measurements

The parcel's measurements 1: 0.01 m3, 3.0 kg (D 50.0 cm, W 41.0 cm, H 6.0 cm))

24-955-02 Haven Mirror 100 x 56 x 4 cm

Depth Weight

Width Producer

56 cm Aage Østergaard Møbelindustri A/S

Height Wood due diligence 100 Frame, Solid, Oak, Quercus robur, Bosnia and Herzegovina cm

BOLIA

The parcel's measurements

The parcel's measurements 1: 0.04 m3, 8.0 kg (D 102.0 cm, W 58.0 cm, H 6.0 cm))