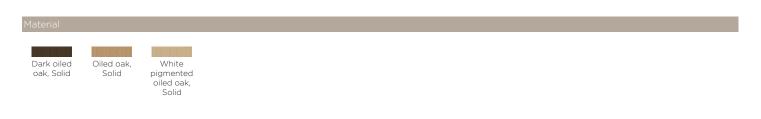

211.0 cm, W 51.0 cm, H 10.0 cm)) The parcel's measurements 2: 0.03 m3, 15.0 kg (D 86.0 cm, W 20.5 cm, H 16.0 cm))

24-955-01 Haven Mirror 47 x 39 x 4 cm

Depth Weight 4 cm 3 ka

Width Producer

39 cm Aage Østergaard Møbelindustri A/S

Height Wood due diligence

47 cm Frame, Solid, Oak, Quercus robur, Bosnia and Herzegovina

#### The parcel's measurements

The parcel's measurements 1: 0.01 m3, 3.0 kg (D 50.0 cm, W 41.0 cm, H 6.0 cm))

24-955-02 Haven Mirror 100 x 56 x 4 cm

Depth Weight

Width Producer

56 cm Aage Østergaard Møbelindustri A/S

Height Wood due diligence 100 Frame, Solid, Oak, Quercus robur, Bosnia and Herzegovina cm

BOLIA

The parcel's measurements

The parcel's measurements 1: 0.04 m3, 8.0 kg (D 102.0 cm, W 58.0 cm, H 6.0 cm))



















## Materials and surfaces