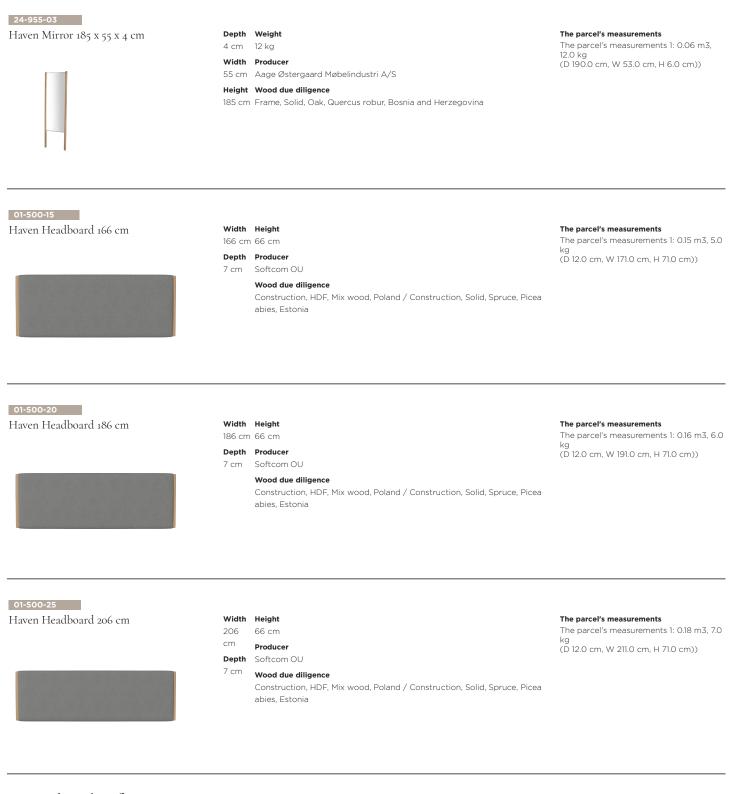

24-955-01 Haven Mirror 47 x 39 x 4 cm

Depth Weight 4 cm 3 ka

Width Producer

39 cm Aage Østergaard Møbelindustri A/S

Height Wood due diligence

47 cm Frame, Solid, Oak, Quercus robur, Bosnia and Herzegovina

#### The parcel's measurements

The parcel's measurements 1: 0.01 m3, 3.0 kg (D 50.0 cm, W 41.0 cm, H 6.0 cm))

24-955-02 Haven Mirror 100 x 56 x 4 cm

Depth Weight

Width Producer

56 cm Aage Østergaard Møbelindustri A/S

Height Wood due diligence 100 Frame, Solid, Oak, Quercus robur, Bosnia and Herzegovina cm

BOLIA

The parcel's measurements

The parcel's measurements 1: 0.04 m3, 8.0 kg (D 102.0 cm, W 58.0 cm, H 6.0 cm))