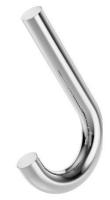

#### Model: S 12

512

**Type:** Wall hook

## Features and dimensions:

dimensions (WxDxH): 2,5 x 11 x 20 cm

### Material:

Tubular steel 25 x 2 mm, E 195 (DIN /EN). Caps welded.

Chome plating 15-25 my Nickel + 0,4 my Chrome III. powdercoating 30-50 my

#### Weight:

0,3 kg