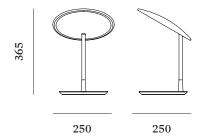

 $H274mm \times W250mm \times D250mm$ 

PACKAGING DIMENSIONS

H340mm x W310mm x D300mm

WEIGHT

Product — 2.6kg Product incl. packaging —4.15kg