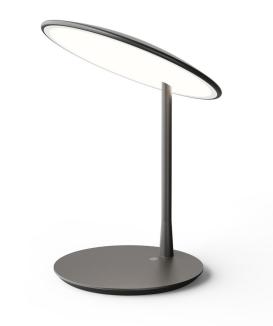

# DISC BY TIM RUNDLE

## TABLE LIGHT

ITEM NUMBER

135756-N033 — Black 135756-N037 — Brass

PRODUCT CATEGORY

Table Light

**ENVIRONMENT** 

Indoor

DIMENSIONS

 $H274mm \times W250mm \times D250mm$ 

PACKAGING DIMENSIONS

H340mm x W310mm x D300mm

WEIGHT

Product — 2.6kg Product incl. packaging —4.15kg

#### MATERIALS

Steel & Aluminium

**FINISHES** 

Black

Brass

### TECHNICAL INFORMATION

220-240V / 50-60Hz Light source — Integrated LED 2700K CRI 90+ 50,000 hour+ lifetime

3 step touch dimmer integrated into base Power Supply — 12V constant voltage driver with wall plug