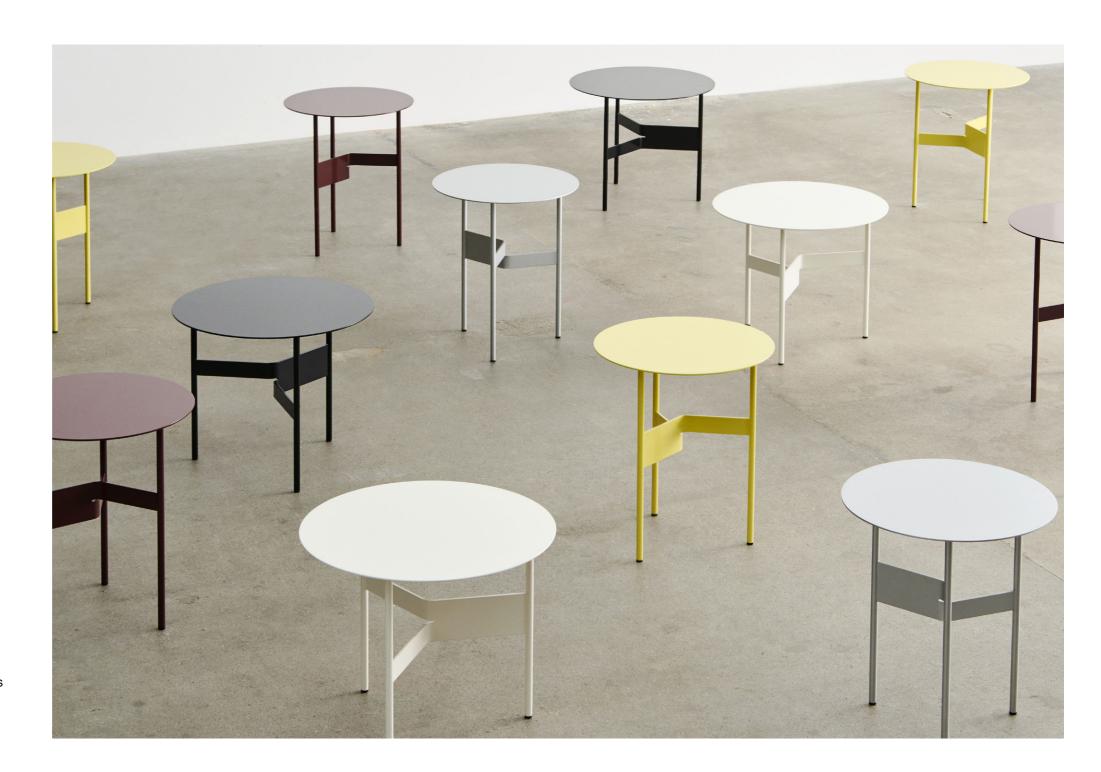

# SHIM COFFEE TABLE

## SHIM COFFEE TABLE DESIGN BY JONAS TRAMPEDACH

Designed by Jonas Trampedach, Shim Coffee Table is a versatile coffee table in steel featuring a three-legged design. The table legs feature a unique cut and bent construction that creates a simple yet sculptural expression. Available in two sizes in a variety of high gloss and natural finishes, Shim's graphic elegance makes it suitable for a wide variety of private and office environments.

Jonas Trampedach

Shim Coffee Table Ø45 | Bordeaux

Shim Coffee Table Ø54 | Eggshell Shim Coffee Table Ø45 | Custard