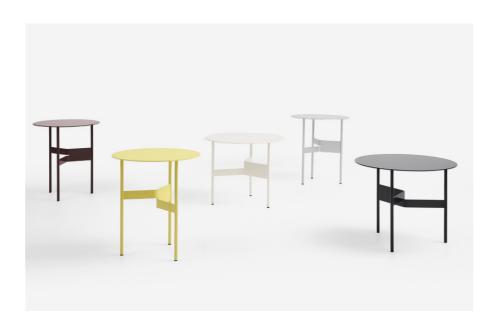

## SHIM COFFEE TABLE DESIGN BY JONAS TRAMPEDACH

Designed by Jonas Trampedach, Shim Coffee Table is a versatile coffee table in steel featuring a three-legged design. The table legs feature a unique cut and bent construction that creates a simple yet sculptural expression. Available in two sizes in a variety of high gloss and natural finishes, Shim's graphic elegance makes it suitable for a wide variety of private and office environments.

Jonas Trampedach

Shim Coffee Table Ø45 | Bordeaux

Shim Coffee Table Ø54 | Eggshell Shim Coffee Table Ø45 | Custard

#### Ø45 X H51 CM

Silver grey silicone coated Semi-gloss

Custard High-gloss

Bordeaux High-gloss

#### Ø54 X H44 CM

Eggshell High-gloss