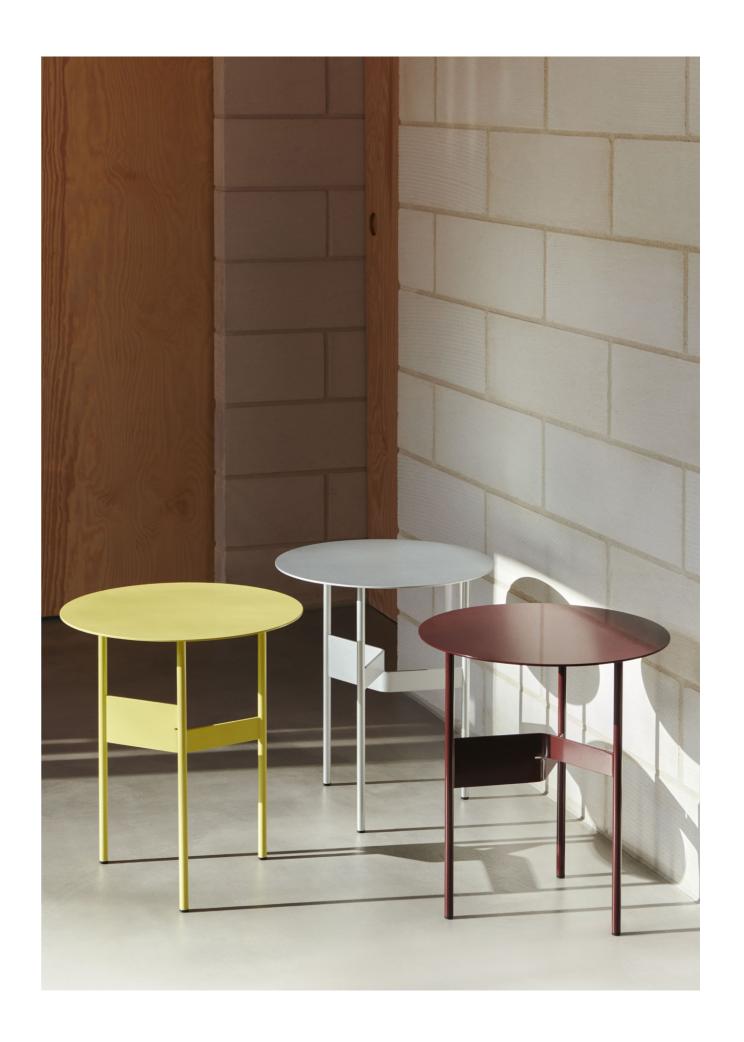

Jonas Trampedach

Shim Coffee Table Ø45 | Bordeaux

Shim Coffee Table Ø54 | Eggshell Shim Coffee Table Ø45 | Custard

#### Ø45 X H51 CM

Silver grey silicone coated Semi-gloss

Custard High-gloss

Bordeaux High-gloss

#### Ø54 X H44 CM

Eggshell High-gloss