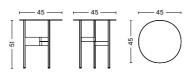

#### **DIMENSIONS**

Ø45 X H51 CM Diameter 45 cm Height 51 cm Weight 7,8 kg

Ø54 X H44 CM Diameter 54 cm Height 44 cm Weight 9,8 kg