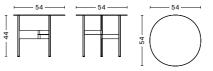

#### **DIMENSIONS**

Ø45 X H51 CM Diameter 45 cm Height 51 cm Weight 7,8 kg

Ø54 X H44 CM Diameter 54 cm Height 44 cm Weight 9,8 kg