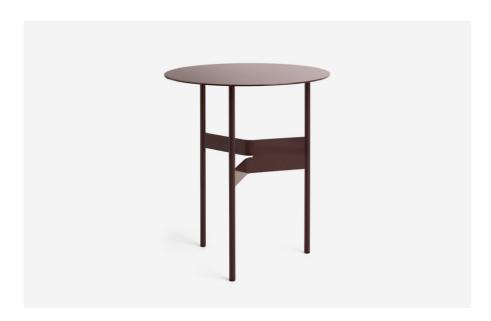

## SHIM COFFEE TABLE DESIGN BY JONAS TRAMPEDACH

Designed by Jonas Trampedach, Shim Coffee Table is a versatile coffee table in steel featuring a three-legged design. The table legs feature a unique cut and bent construction that creates a simple yet sculptural expression. Available in two sizes in a variety of high gloss and natural finishes, Shim's graphic elegance makes it suitable for a wide variety of private and office environments.

Jonas Trampedach

Shim Coffee Table Ø45 | Bordeaux

Shim Coffee Table Ø54 | Eggshell Shim Coffee Table Ø45 | Custard