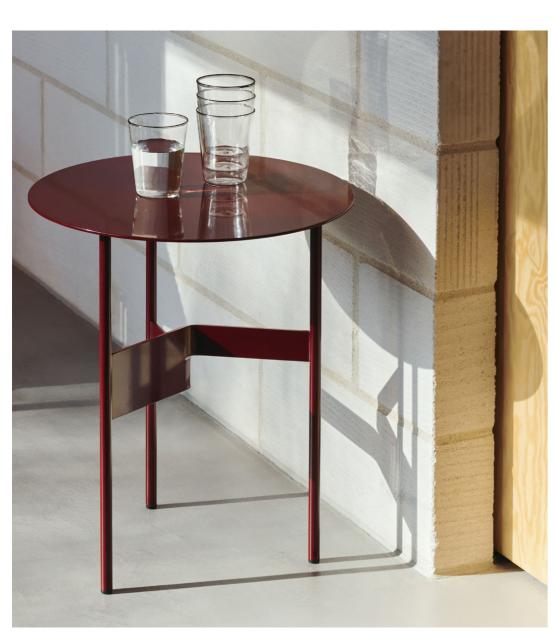

Jonas Trampedach

Shim Coffee Table Ø45 | Bordeaux

Shim Coffee Table Ø54 | Eggshell Shim Coffee Table Ø45 | Custard

#### Ø45 X H51 CM

Silver grey silicone coated Semi-gloss

Custard High-gloss

Bordeaux High-gloss