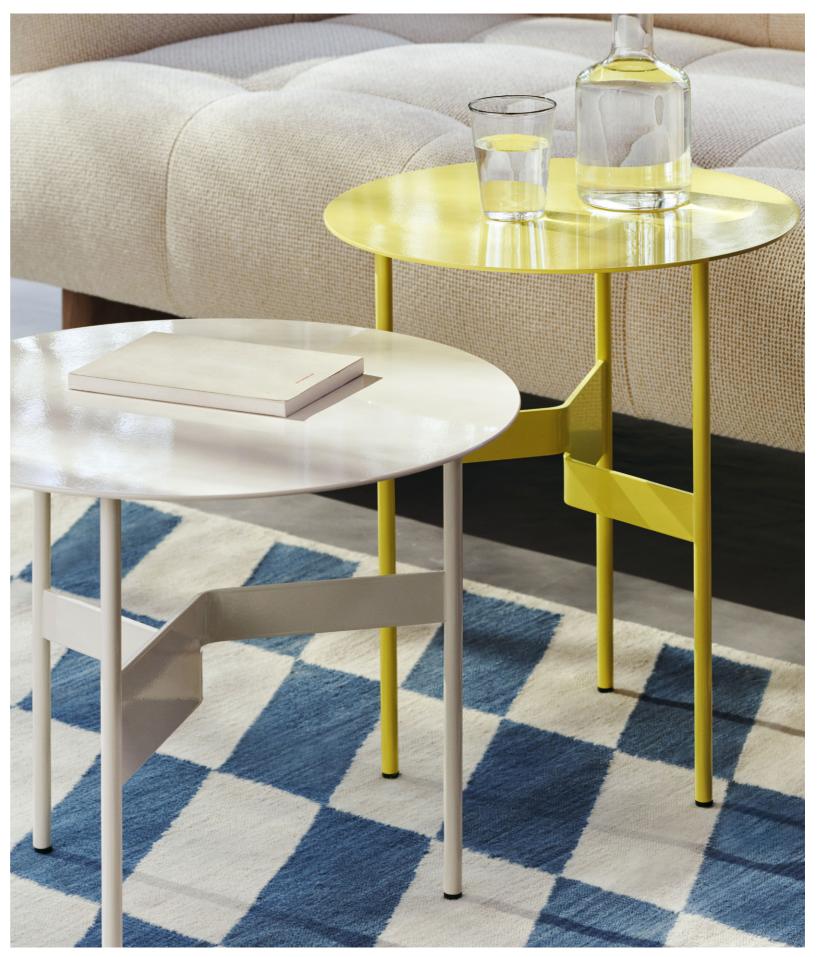

# SHIM COFFEE TABLE

## SHIM COFFEE TABLE DESIGN BY JONAS TRAMPEDACH

Designed by Jonas Trampedach, Shim Coffee Table is a versatile coffee table in steel featuring a three-legged design. The table legs feature a unique cut and bent construction that creates a simple yet sculptural expression. Available in two sizes in a variety of high gloss and natural finishes, Shim's graphic elegance makes it suitable for a wide variety of private and office environments.

Jonas Trampedach

Shim Coffee Table Ø45 | Bordeaux

Shim Coffee Table Ø54 | Eggshell Shim Coffee Table Ø45 | Custard