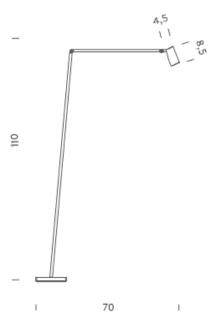

# UNTITLED READING SPOT

Bernhard Osann

Family of table, floor and wall LED lamps in extruded matt black painted aluminum with joints for flexible and dynamic positioning of the light.

Available in the version with the linear lighting unit in polymer filled with glass fibers that rotates on itself and in the version with cylindrical spot light in aluminum. Dimmer on board located on the lamp stem.

Notes cable length 2m

Codes Structure UNT LNN 22 black