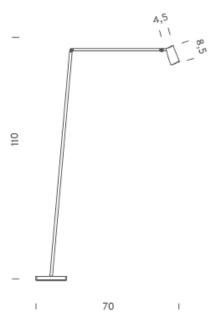

# UNTITLED READING SPOT

Bernhard Osann

Family of table, floor and wall LED lamps in extruded matt black painted aluminum with joints for flexible and dynamic positioning of the light.

Available in the version with the linear lighting unit in polymer filled with glass fibers that rotates on itself and in the version with cylindrical spot light in aluminum. Dimmer on board located on the lamp stem.

Notes cable length 2m

Codes Structure UNT LNN 21 black