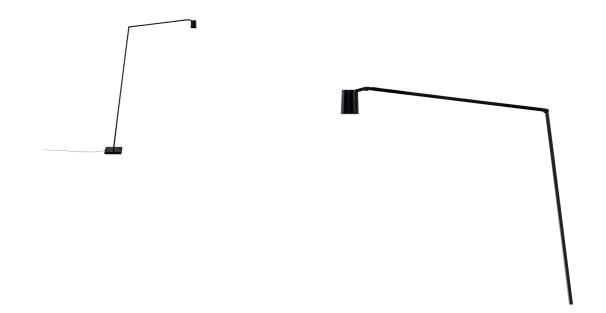

# UNTITLED READING SPOT

Bernhard Osann

Family of table, floor and wall LED lamps in extruded matt black painted aluminum with joints for flexible and dynamic positioning of the light.

Available in the version with the linear lighting unit in polymer filled with glass fibers that rotates on itself and in the version with cylindrical spot light in aluminum. Dimmer on board located on the lamp stem.