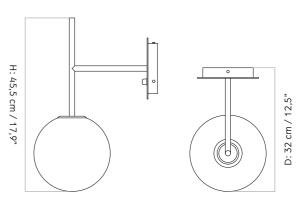

## TECHNICAL SPECIFICATIONS

PRODUCT TYPE

Wall lamp

COLLI 1

ENVIRONMENT Indoor

DIMENSIONS W: 20 cm / 7,8" H: 45,5 cm / 17,9" D: 32 cm / 12,5"

COLOURS Black (RAL 9005) Brushed brass

PRODUCTION PROCESS