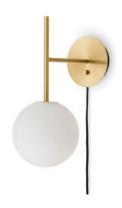

TR BULB SUSPENDED WALL LAMP Designed by *Tim Rundle* 

Brushed brass suspended wall lamp with PVC cord. Opal glass bulb with a matte finish.

BRUSHED BRASS, MATTE OPAL BULB 1486839U

## TECHNICAL SPECIFICATIONS

PRODUCT TYPE

Wall lamp

COLLI 1

ENVIRONMENT Indoor

DIMENSIONS W: 20 cm / 7,8" H: 45,5 cm / 17,9" D: 32 cm / 12,5"

COLOURS Black (RAL 9005) Brushed brass

PRODUCTION PROCESS