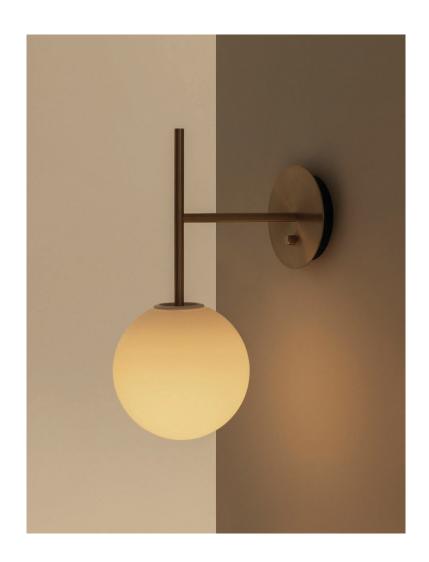

TR BULB SUSPENDED WALL LAMP Designed by *Tim Rundle* 

Brushed brass suspended wall lamp with PVC cord. Opal glass bulb with a matte finish.

BRUSHED BRASS, MATTE OPAL BULB 1486839U

The globe shade is made from mouthblown opal glass and the core is designed with aluminium to draw heat away from the LED light source, allowing the bulb to run at the optimum temperature.

MATERIALS Brass, glass, ABS, steel WEIGHT N / A