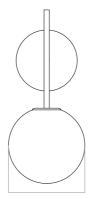

## TECHNICAL SPECIFICATIONS

PRODUCT TYPE

Wall lamp

COLLI 1

ENVIRONMENT Indoor

DIMENSIONS W: 20 cm / 7,8" H: 45,5 cm / 17,9" D: 32 cm / 12,5"

COLOURS Black (RAL 9005) Brushed brass

PRODUCTION PROCESS