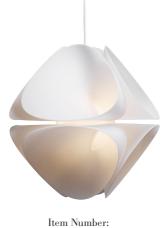

## <u>NOVA</u>

Light, form and material combines Frandsen's luminaire Nova. Nova is made from recycled PMMA material from own production.

Item Number: 131256 WHITE

Materials: Opal PMMA

Cord: 300 cm white fabric cord

> Socket: E27 MAX 15W

> > Weight: 3 kg

Box dimensions: 58 x 58 x 61 cm

Assembly Instructions: www.frandsen.com