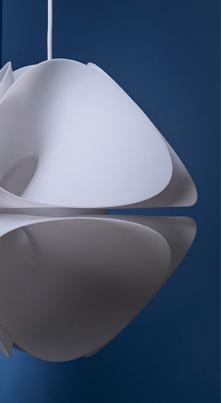

## <u>NOVA</u>

Light, form and material combines Frandsen's luminaire Nova. Nova is made from recycled PMMA material from own production.

Item Number: 131256 WHITE

Materials: Opal PMMA

Cord: 300 cm white fabric cord

> Socket: E27 MAX 15W

> > Weight: 3 kg

Box dimensions: 58 x 58 x 61 cm

Assembly Instructions: www.frandsen.com