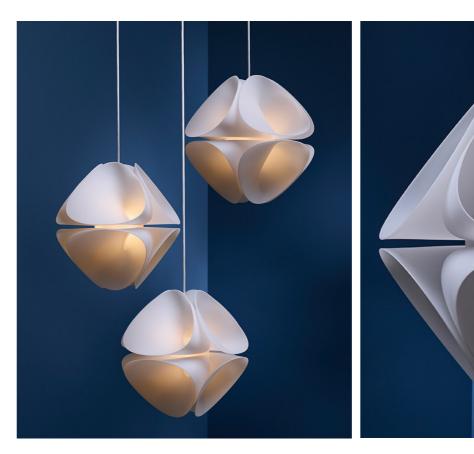

## <u>NOVA</u>

Light, form and material combines Frandsen's luminaire Nova. Nova is made from recycled PMMA material from own production.

Item Number: 131256 WHITE

Materials: Opal PMMA

Cord: 300 cm white fabric cord

> Socket: E27 MAX 15W

> > Weight: 3 kg

Box dimensions: 58 x 58 x 61 cm

Assembly Instructions: www.frandsen.com